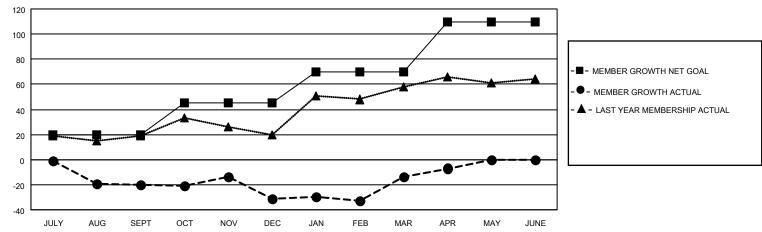

## District 27 A1

| Clubs                 |               |           |               | Members               |                        |                         |                                                    |
|-----------------------|---------------|-----------|---------------|-----------------------|------------------------|-------------------------|----------------------------------------------------|
| RESULTS FOR 2022-2023 |               |           |               | RESULTS FOR 2022-2023 |                        |                         |                                                    |
| QUARTER               | NEW CLUB GOAL | NEW CLUBS | DROPPED CLUBS | QUARTER MEME          | BER GROWTH NET<br>GOAL | MEMBER GROWTH<br>ACTUAL | DROPPED<br>MEMBERS ACTUAL<br>(including transfers) |
| JULY/AUG/SEPT         | 0             | 0         | 0             | JULY/AUG/SEPT         | 20                     | 37                      | 51                                                 |
| OCT/NOV/DEC           | 0             | 0         | 0             | OCT/NOV/DEC           | 25                     | 55                      | 65                                                 |
| JAN/FEB/MAR           | 0             | 0         | 0             | JAN/FEB/MAR           | 25                     | 60                      | 34                                                 |
| APR/MAY/JUNE          | 1             | 0         | 0             | APR/MAY/JUNE          | 40                     | 14                      | 7                                                  |

## GOALS AND ACTUAL MEMBERS CUMULATIVE

| DROPPED CLUBS: 0 |     | 34 CLUBS OF 51 ADDED 1 OR<br>MORE NEW MEMBERS | GENDER DISTRIBUTION                |                                |  |
|------------------|-----|-----------------------------------------------|------------------------------------|--------------------------------|--|
|                  |     | WORE NEW WEWBERS                              | MALE<br>FEMALE                     | 1,387 (71.46%)<br>554 (28.54%) |  |
| DROPPED MEMBERS  |     |                                               | NON BINARY<br>PREFER NOT TO ANSWER | 0 (0.00%)<br>0 (0.00%)         |  |
| DECEASED         | 20  |                                               | THE ENTITY TO ANOWER               | 0 (0.0070)                     |  |
| CLUB CANCELLED   | 0   | CLICK HERE FOR CUMULATIVE                     | TOTAL FAMILY UNIT MEMBERS          | 323                            |  |
| OTHER            | 137 | MEMBERSHIP DATA                               |                                    |                                |  |
| TOTAL            | 157 |                                               | FAMILY MEMBERS PAYING HAL          | LF DUES 166                    |  |