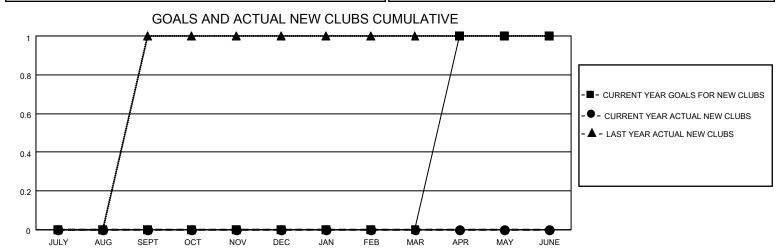

## District 27 A1

| Clubs                 |               |           |               | Members               |                        |                         |                                                    |
|-----------------------|---------------|-----------|---------------|-----------------------|------------------------|-------------------------|----------------------------------------------------|
| RESULTS FOR 2022-2023 |               |           |               | RESULTS FOR 2022-2023 |                        |                         |                                                    |
| QUARTER               | NEW CLUB GOAL | NEW CLUBS | DROPPED CLUBS | QUARTER MEME          | BER GROWTH NET<br>GOAL | MEMBER GROWTH<br>ACTUAL | DROPPED<br>MEMBERS ACTUAL<br>(including transfers) |
| JULY/AUG/SEPT         | 0             | 0         | 0             | JULY/AUG/SEPT         | 20                     | 37                      | 51                                                 |
| OCT/NOV/DEC           | 0             | 0         | 0             | OCT/NOV/DEC           | 25                     | 55                      | 65                                                 |
| JAN/FEB/MAR           | 0             | 0         | 0             | JAN/FEB/MAR           | 25                     | 60                      | 34                                                 |
| APR/MAY/JUNE          | 1             | 0         | 0             | APR/MAY/JUNE          | 40                     | 14                      | 7                                                  |